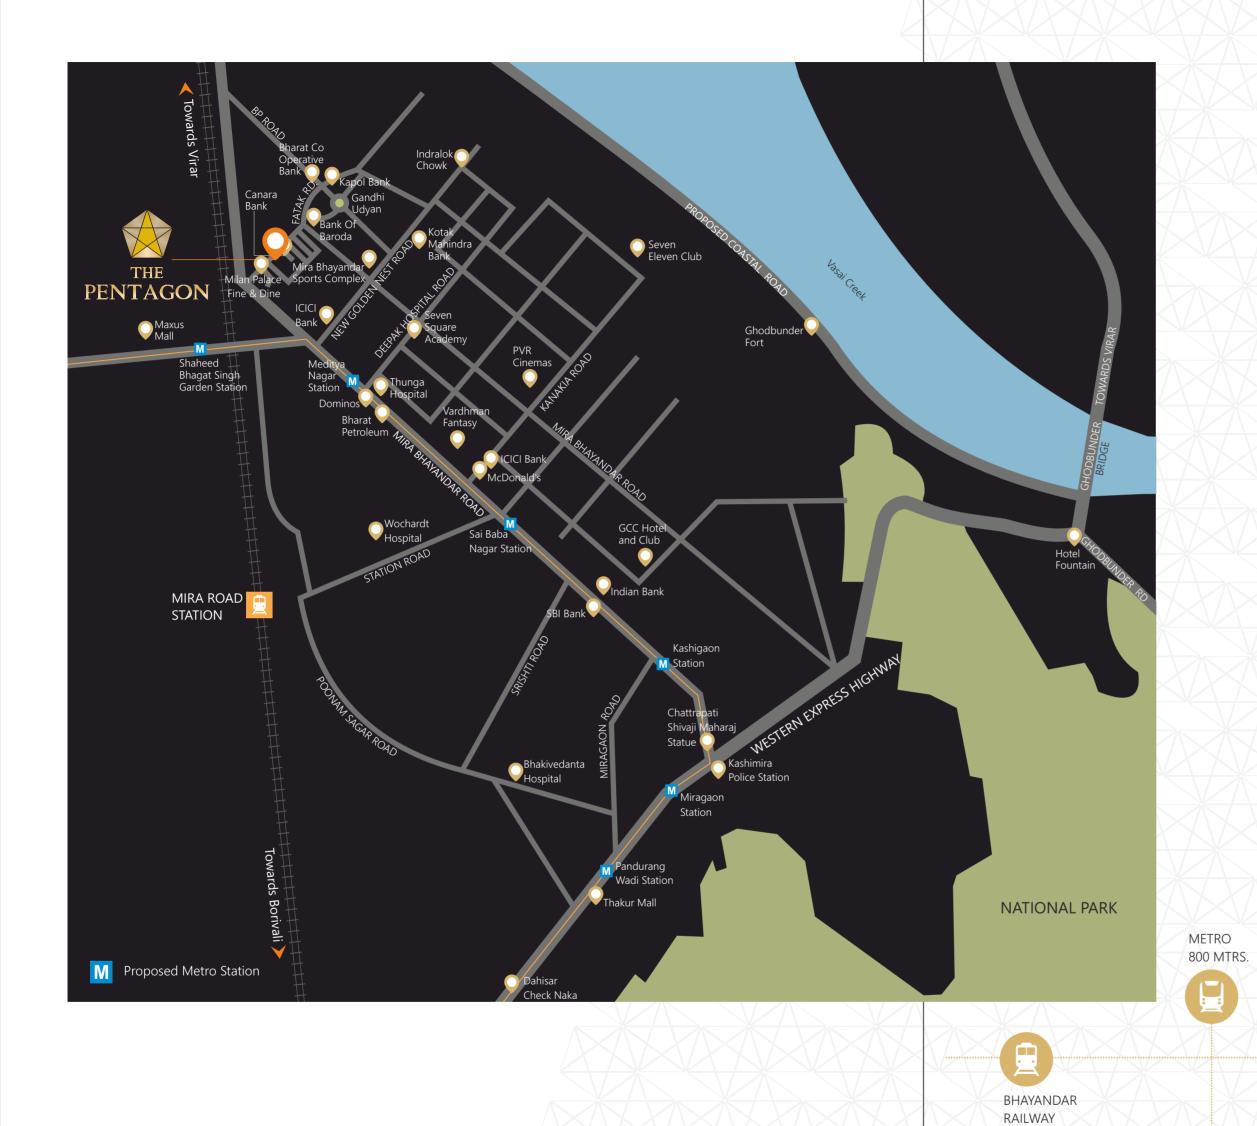

### AN ADDRESS THAT ELEVATES THE STATURE OF YOUR TRADE

THE PENTAGON is located in Mira-Bhayandar, set ideally in the midst of prime residential, shopping, commercial, hospitality and entertainment districts. It has enviable connectivity by all means of transport and commuting, both private and public. An excellent address to exercise your entrepreneurship and attract clients and customers who matter.