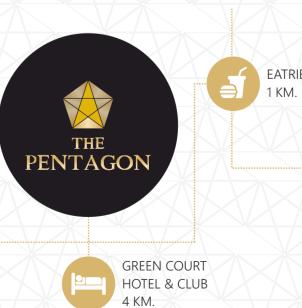

### AN ADDRESS THAT ELEVATES THE STATURE OF YOUR TRADE

THE PENTAGON is located in Mira-Bhayandar, set ideally in the midst of prime residential, shopping, commercial, hospitality and entertainment districts. It has enviable connectivity by all means of transport and commuting, both private and public. An excellent address to exercise your entrepreneurship and attract clients and customers who matter.