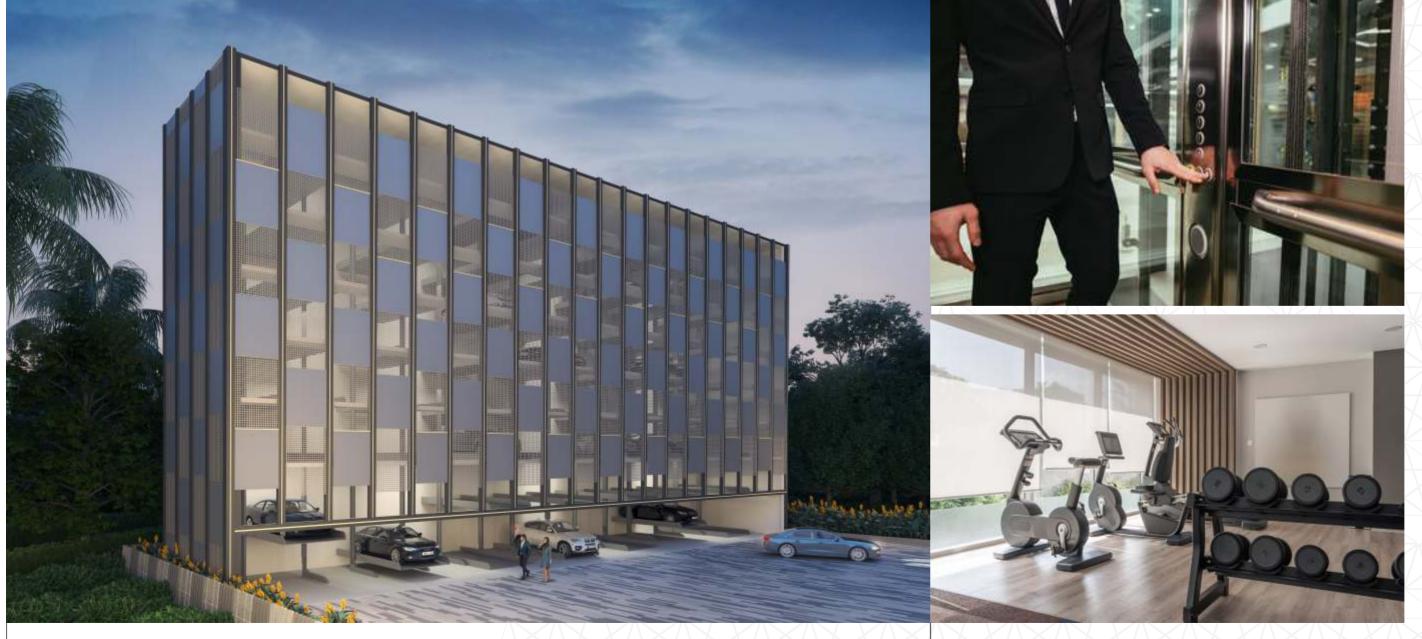

#### SPECIAL FEATURES

- RECREATIONAL AREA
- COMMON CONFERENCE ROOM
- GYMNASIUM
- LOUNGE WITH CAFETERIA

#### TOP OF THE LINE SPECIFICATION

- Aesthetically pleasing and air conditioned entrance lobby.
- Floor to floor 13 Feet height.
- Flexible (column less) office spaces for interior designing.
- Self contained office spaces.
- Mechanized valet car parking system.
- 24/7 surveillance system.
- 4 high speed branded elevators.
- Modern fire fighting system.