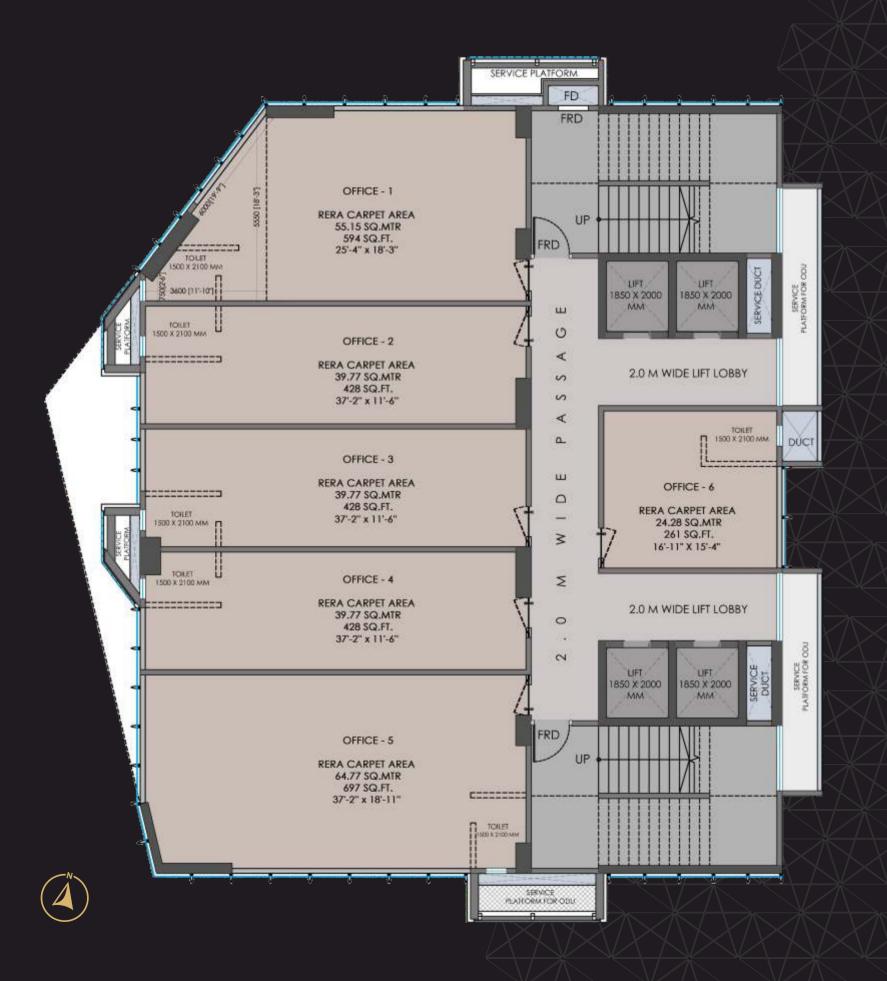

eally in the midst of prime residential, shopping, commercial, hospitality and entertainment districts. It has enviable connectivity by all means of transport and commuting, both private and public. An excellent address to exercise your entrepreneurship and attract clients and customers who matter.



MIRA ROAD

**RAILWAY** STATION 2.8 KM.

STATION 1.7 KM.





GROUND TYPICAL FLOOR PLAN FLOOR PLAN 1ST TO 4TH FLOOR PLAN TO. 6M WIDEROAD \* UFT \* UFT 850°K 2000 | 1850 X 2000 | 1850 2.0 M WIDE LIFI LOBBY 1500 X 2100 MM HALL 272.2 \$Q.MTR 2930 \$Q.FT. HALL 272.2 SQ.MTR 2930 SQ.F OFFICE aNTVARCE OBBY 0 24.28 SQ.MTR. 261 SQ.FT. 2.0 M WIDE LIFT LOBBY GENTS 24.97 SQ.MTR. LADIES 21.75 SQ.MTR. 6M WIDE ROAD SERVICE PLATFORM SERVICE PLATFORM

## TYPICAL FLOOR PLAN 6TH TO 9TH, 11TH TO 14TH FLOOR PLAN





#### ABOUT US

We have been active in Mira-Bhayander realty, and have made our presence known since the past 40 years. The passion of our management is complimented by a dedicated staff and enhanced by a team of talented and skilled consultants. THE PENTAGON is the latest amongst our prestigious projects, offering elite lifestyles to our esteemed clients.



#### ANJANI KUMAR COMPANY PVT. LTD.

Corporate Office: 1st Floor Milan Plaza,

90 Feet Road, Near DMK Jaoli Bank, Bhayander West,

Thane - 401101, Maharashtra India

Strategic & Marketing Partner:



Contact: +91 93265 07143 E-Mail: info@deltayards.com



MAHA RERA NO.: 00000000000000 http://maharera.mahaonline.gov.in

Architect :

ARCHITECT RUSHIKESH H. ANISH & ASSOCIATES R.C.C. Consultants :
M/S PROTECH CONSULTANT

Legal Advisor