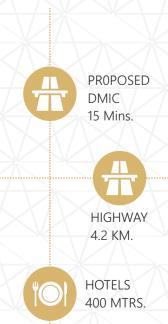

### AN ADDRESS THAT ELEVATES THE STATURE OF YOUR TRADE

THE PENTAGON is located in Mira-Bhayandar, set ideally in the midst of prime residential, shopping, commercial, hospitality and entertainment districts. It has enviable connectivity by all means of transport and commuting, both private and public. An excellent address to exercise your entrepreneurship and attract clients and customers who matter.

MIRA ROAD

**RAILWAY** STATION 2.8 KM.

STATION 1.7 KM.

GROUND TYPICAL FLOOR PLAN FLOOR PLAN 1ST TO 4TH FLOOR PLAN TO. 6M WIDEROAD \* UFT \* UFT 850°K 2000 | 1850 X 2000 | 1850 2.0 M WIDE LIFI LOBBY 1500 X 2100 MM HALL 272.2 \$Q.MTR 2930 \$Q.FT. HALL 272.2 SQ.MTR 2930 SQ.F OFFICE aNTVARCE OBBY 0 24.28 SQ.MTR. 261 SQ.FT. 2.0 M WIDE LIFT LOBBY GENTS 24.97 SQ.MTR. LADIES 21.75 SQ.MTR. 6M WIDE ROAD SERVICE PLATFORM SERVICE PLATFORM