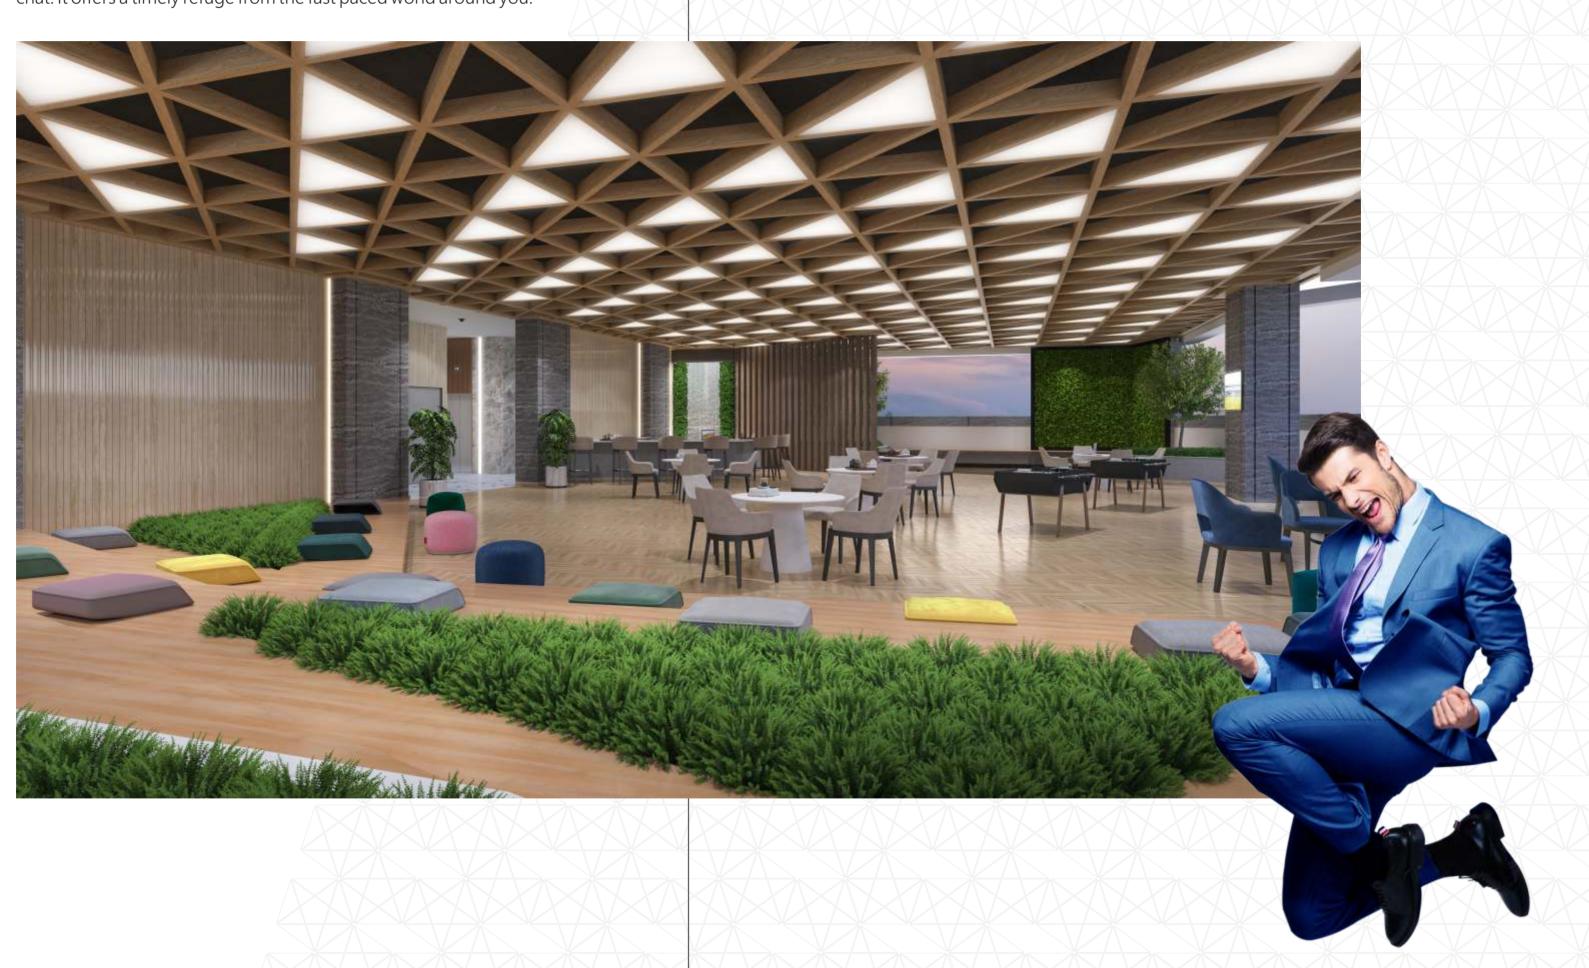

#### RE-ENERGISE AND RECOUP

A thoughtfully designed recreational level allows you to balance out your intense working. Just relax or chillout, catch up with the latest news or catch-up on match with colleagues, play board game or just chit - chat. It offers a timely refuge from the fast paced world around you.

#### SPECIAL FEATURES

- RECREATIONAL AREA
- COMMON CONFERENCE ROOM
- GYMNASIUM
- LOUNGE WITH CAFETERIA