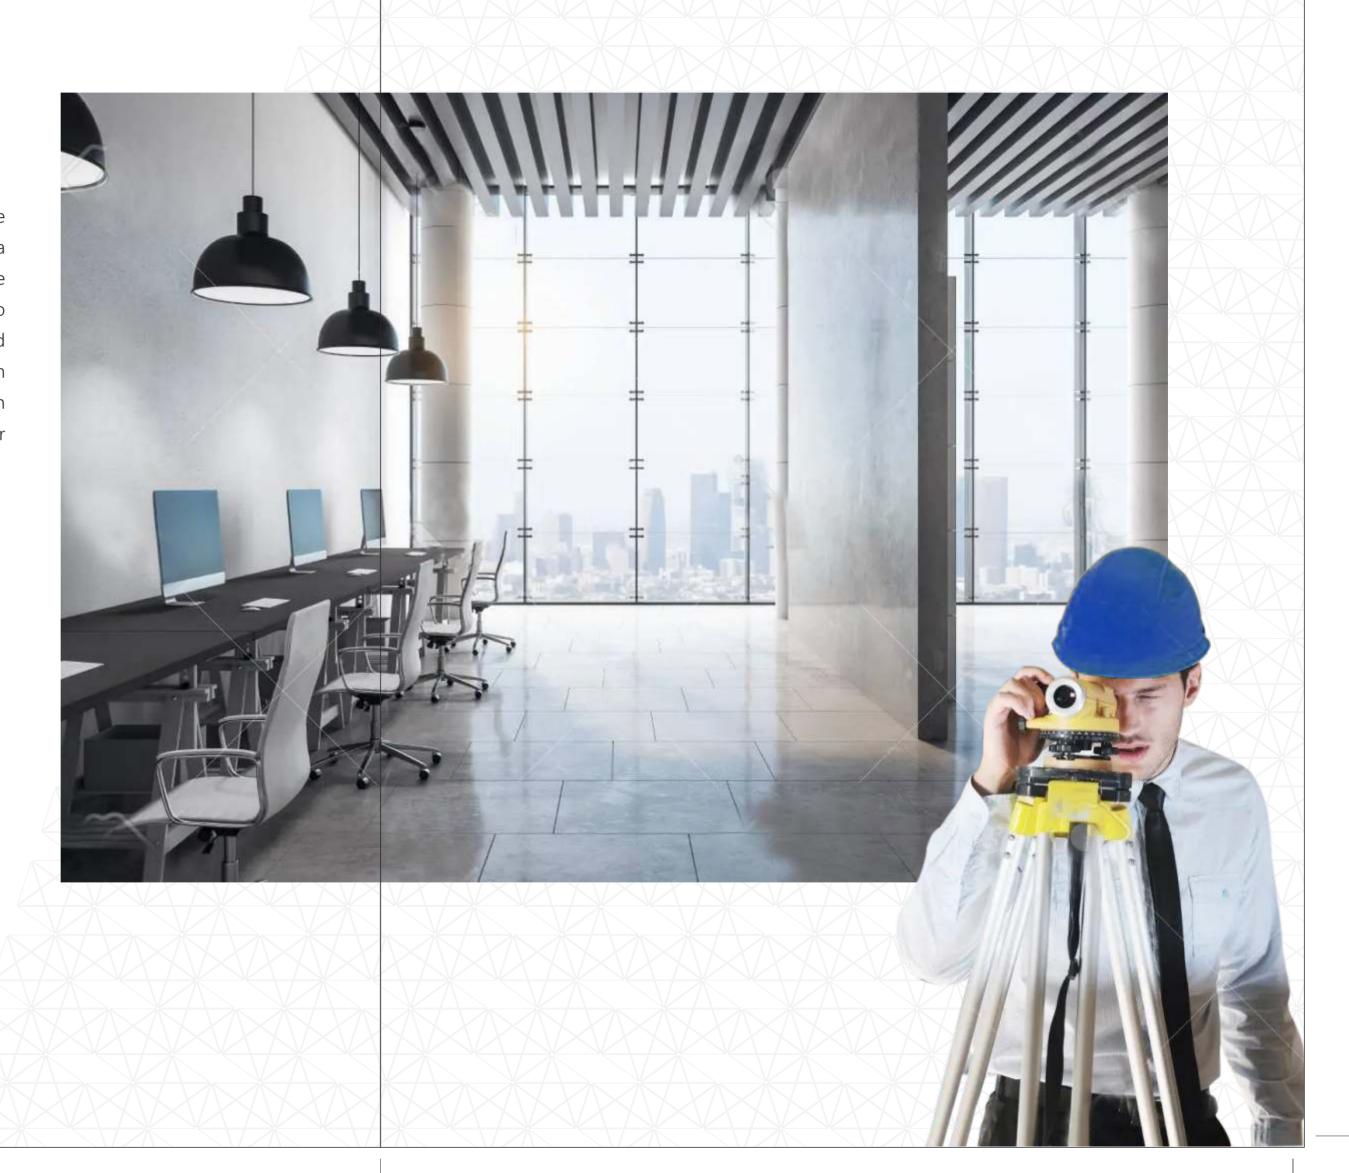

## SPACES THAT ARE RESPONSIVE

The most salient feature of the offices are the column-less open plan floors, with a height of 13 feet. Gives you complete freedom to plan your office, and give vent to your creativity. Each office is provisioned with space for pantry and washroom making it totally self-contained. An exclusive shell that is receptive to your preferred way of working.